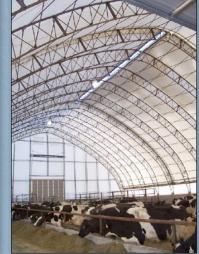

60' x 336' Freestanding Grain Storage

50' Insulated Wood Workshop

110' Dairy Freestall

120' x 132' Freestanding Baseball Practice Facility

70' x 120' High Profile Arena

Custom 46' High Profile

80' x 150' Freestanding