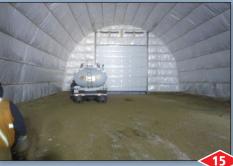

### **Open Space**

At widths up to 160', **Diamond Shelters** are well suited for large operations in:

- Agriculture
- Manufacturing
- Warehousing

**Diamond Shelters** provide an affordable alternative to conventional buildings.

#### Foundations

A variety of foundations have been used with **Diamond Shelters**. Make sure the foundation you choose is properly engineered and meets all building code requirements.

A major furniture manufacturer needed an area to store wood prior to processing. They chose a 110' x 108' **Diamond Shelter** and put it on top of a 12' concrete wall.