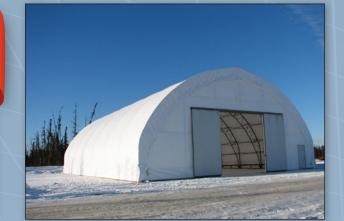

## Diamond Shelters Ideal For Storage of Any Kind

#### Freestanding & High Profile

**Diamond Shelters** Freestanding models are available from 19' to 160' wide. **Diamond Shelters** High Profile models are available from 19' to 120' wide.

They are typically mounted on concrete foundations or screw piles.