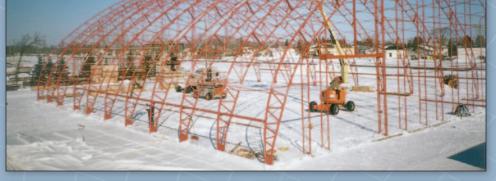

#### Quality Construction

- All Diamond Shelter Welded Truss frames are constructed of hollow structural tube with yield and tensile strengths that allow them to withstand heavier stress loads. All frames are engineered to meet requirements of the National Building Code.
- All models are available with 8, 10' or 12' rafter spacing. Spacing required will depend on wind, rain and snow loads at building site.
- All rafters and cross bracing have easy to assemble bolt together joints.
- Truss end frame poles withstand higher wind loads.