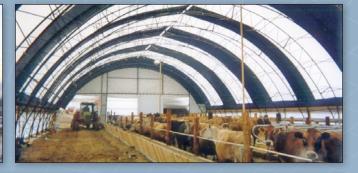

### **Open Space**

At widths up to 160', **Diamond Shelters** are well suited for large operations in:

- Agriculture
- Manufacturing
- Warehousing

**Diamond Shelters** provide an affordable alternative to conventional buildings.

#### Leaders in Innovation for Agricultural, Commercial, and Industrial Sectors

Welded Truss rafter systems in **Diamond Shelters** produce a wide open space, valued in warehousing and manufacturing design.