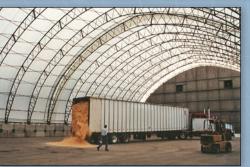

60' x 336' Freestanding Grain Storage

50' Insulated Wood Workshop

110' Dairy Freestall

120' x 132' Freestanding Baseball Practice Facility

70' x 120' High Profile Arena

Custom 46' High Profile

80' x 150' Freestanding