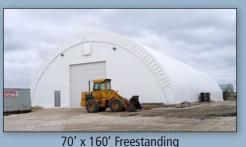

#### Freestanding & High Profile

**Diamond Shelters** Freestanding models are available from 19' to 160' wide. **Diamond Shelters** High Profile models are available from 19' to 120' wide.

They are typically mounted on concrete foundations or screw piles.