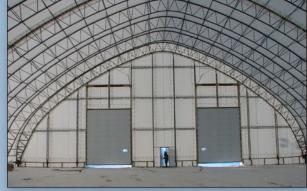

#### Leaders in Innovation for Agricultural, Commercial, and Industrial Sectors

Welded Truss rafter systems in **Diamond Shelters** produce a wide open space, valued in warehousing and manufacturing design.

110' Wide Warehouse

90' x 180' Freestanding

Highway Maintenance Salt and Sand Storage

This 110' x 120' **Diamond Shelter** serves not only as a warehouse, but also has a large heated packaging area built inside. One double sliding door, four overhead doors (one with a loading dock) and three man doors provide quick and easy access to warehouse from any direction.