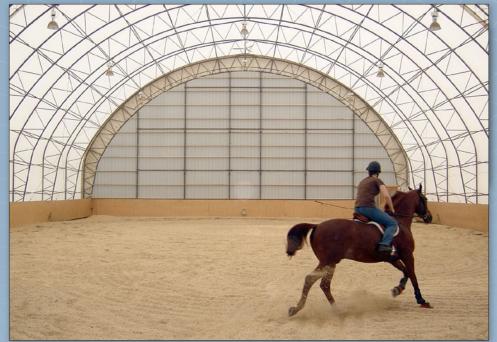

60' x 336' Freestanding Grain Storage

50' Insulated Wood Workshop

110' Dairy Freestall

120' x 132' Freestanding Baseball Practice Facility

70' x 120' High Profile Arena

Custom 46' High Profile

80' x 150' Freestanding