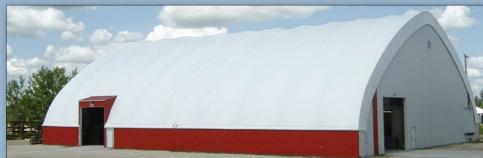

#### **Diamond Shelters** Ponywall models are available from 32' wide to 60' wide.

They typically are mounted on concrete walls. However, the 32'-40' shelters can be mounted on a wooden wall.

50' x 100' Freestanding

#### Warranty

 All 12 oz. Diamond Shelters' roof covers are backed by a pro-rated warranty.

70' x 144' Freestanding

- **Diamond Shelters** allow in an abundance of natural lighting.
- Diamond Shelters provide the most cost effective space for a durable, clear span structure.
- Diamond Shelters can be erected in a very short period of time, which reduces construction costs.
- Diamond Shelters can also be easily dismantled and relocated to another site.