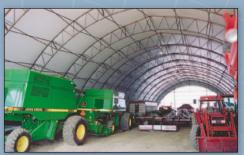

## Diamond Shelters Ideal For Storage of Any Kind

#### Freestanding & High Profile

**Diamond Shelters** Freestanding models are available from 19' to 160' wide. **Diamond Shelters** High Profile models are available from 19' to 120' wide.

They are typically mounted on concrete foundations or screw piles.