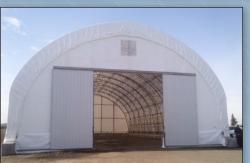

60' x 132' High Profile

110' x 108' Freestanding

60' x 168' Freestanding

90' x 204' Freestanding

40' x 48' Pickup and Backhoe Storage

Loading Dock

40' x 108' Freestanding