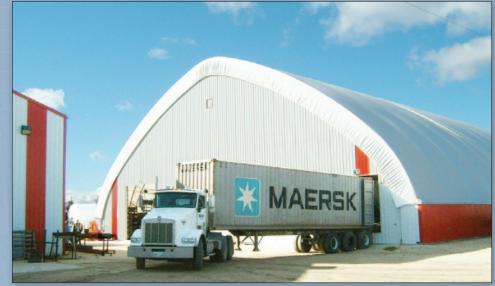

### **Open Space**

At widths up to 160', **Diamond Shelters** are well suited for large operations in:

- Agriculture
- Manufacturing
- Warehousing

**Diamond Shelters** provide an affordable alternative to conventional buildings.

#### Leaders in Innovation for Agricultural, Commercial, and Industrial Sectors

Welded Truss rafter systems in **Diamond Shelters** produce a wide open space, valued in warehousing and manufacturing design.