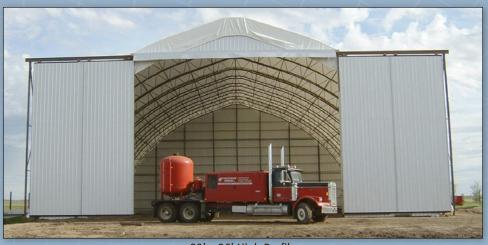

60' x 132' High Profile

110' x 108' Freestanding

60' x 168' Freestanding

90' x 204' Freestanding

40' x 48' Pickup and Backhoe Storage

Loading Dock

40' x 108' Freestanding