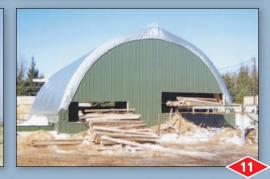

## Diamond Shelters Ideal For Storage of Any Kind

### **Open Space**

At widths up to 160', **Diamond Shelters** are well suited for large operations in:

- Agriculture
- Manufacturing
- Warehousing

**Diamond Shelters** provide an affordable alternative to conventional buildings.