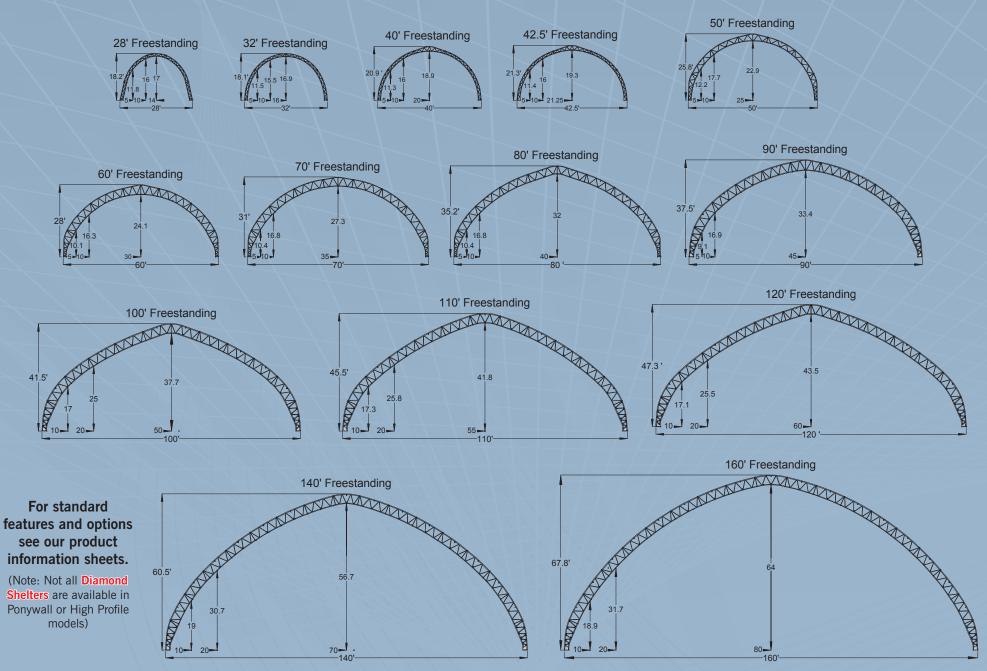

### **19' to 160' Welded Truss Models**

All specifications subject to change without notice.

8

All Models of **Diamond Shelters** can be built to the length that best suits your needs.