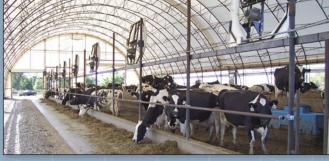

### **Open Space**

At widths up to 160', **Diamond Shelters** are well suited for large operations in:

- Agriculture
- Manufacturing
- Warehousing

**Diamond Shelters** provide an affordable alternative to conventional buildings.

60' x 336' Freestanding Grain Storage

50' Insulated Wood Workshop

110' Dairy Freestall

120' x 132' Freestanding Baseball Practice Facility

70' x 120' High Profile Arena

Custom 46' High Profile

80' x 150' Freestanding