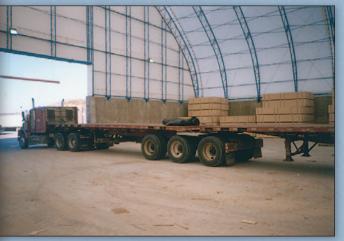

110' Wide Warehouse

90' x 180' Freestanding

Highway Maintenance Salt and Sand Storage

This 110' x 120' **Diamond Shelter** serves not only as a warehouse, but also has a large heated packaging area built inside. One double sliding door, four overhead doors (one with a loading dock) and three man doors provide quick and easy access to warehouse from any direction.