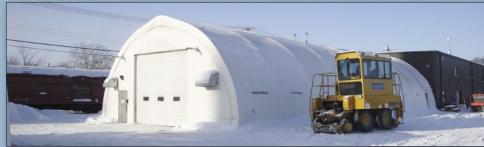

#### Freestanding & High Profile

**Diamond Shelters** Freestanding models are available from 19' to 160' wide. **Diamond Shelters** High Profile models are available from 19' to 120' wide.

They are typically mounted on concrete foundations or screw piles.

#### Foundations

A variety of foundations have been used with **Diamond Shelters**. Make sure the foundation you choose is properly engineered and meets all building code requirements.

A major furniture manufacturer needed an area to store wood prior to processing. They chose a 110' x 108' **Diamond Shelter** and put it on top of a 12' concrete wall.