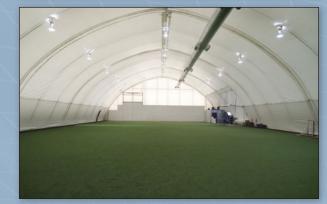

60' x 336' Freestanding Grain Storage

50' Insulated Wood Workshop

110' Dairy Freestall

120' x 132' Freestanding Baseball Practice Facility

70' x 120' High Profile Arena

Custom 46' High Profile

80' x 150' Freestanding