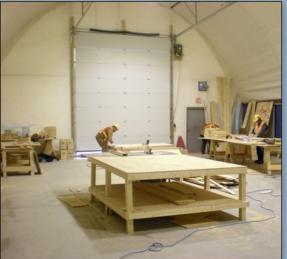

60' x 336' Freestanding Grain Storage

50' Insulated Wood Workshop

110' Dairy Freestall

120' x 132' Freestanding Baseball Practice Facility

70' x 120' High Profile Arena

Custom 46' High Profile

80' x 150' Freestanding