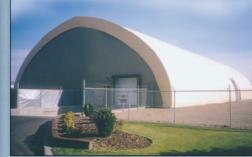

#### Freestanding & High Profile

**Diamond Shelters** Freestanding models are available from 19' to 160' wide. **Diamond Shelters** High Profile models are available from 19' to 120' wide.

They are typically mounted on concrete foundations or screw piles.

### **Open Space**

At widths up to 160', **Diamond Shelters** are well suited for large operations in:

- Agriculture
- Manufacturing
- Warehousing

**Diamond Shelters** provide an affordable alternative to conventional buildings.