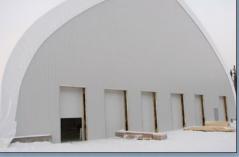

#### Freestanding & High Profile

**Diamond Shelters** Freestanding models are available from 19' to 160' wide. **Diamond Shelters** High Profile models are available from 19' to 120' wide.

They are typically mounted on concrete foundations or screw piles.

60' x 132' High Profile

110' x 108' Freestanding

60' x 168' Freestanding

90' x 204' Freestanding

40' x 48' Pickup and Backhoe Storage

Loading Dock

40' x 108' Freestanding