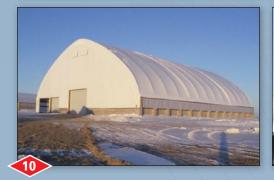

#### Foundations

A variety of foundations have been used with **Diamond Shelters**. Make sure the foundation you choose is properly engineered and meets all building code requirements.

A major furniture manufacturer needed an area to store wood prior to processing. They chose a 110' x 108' **Diamond Shelter** and put it on top of a 12' concrete wall.