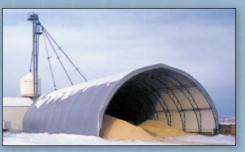

### **Open Space**

At widths up to 160', **Diamond Shelters** are well suited for large operations in:

- Agriculture
- Manufacturing
- Warehousing

**Diamond Shelters** provide an affordable alternative to conventional buildings.

#### Leaders in Innovation for Agricultural, Commercial, and Industrial Sectors

Welded Truss rafter systems in **Diamond Shelters** produce a wide open space, valued in warehousing and manufacturing design.