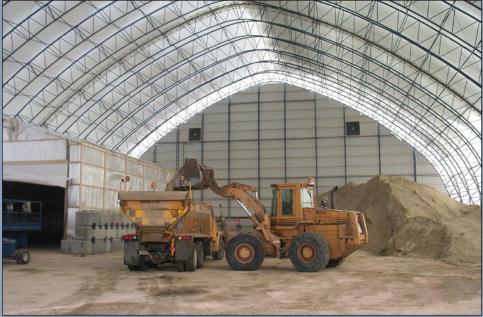

### **Open Space**

At widths up to 160', **Diamond Shelters** are well suited for large operations in:

- Agriculture
- Manufacturing
- Warehousing

**Diamond Shelters** provide an affordable alternative to conventional buildings.

#### Leaders in Innovation for Agricultural, Commercial, and Industrial Sectors

Welded Truss rafter systems in **Diamond Shelters** produce a wide open space, valued in warehousing and manufacturing design.