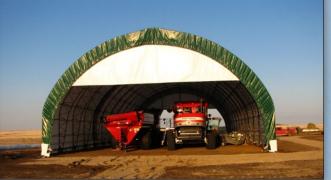

### **Open Space**

At widths up to 160', **Diamond Shelters** are well suited for large operations in:

- Agriculture
- Manufacturing
- Warehousing

**Diamond Shelters** provide an affordable alternative to conventional buildings.