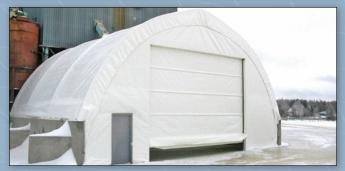

#### Freestanding & High Profile

**Diamond Shelters** Freestanding models are available from 19' to 160' wide. **Diamond Shelters** High Profile models are available from 19' to 120' wide.

They are typically mounted on concrete foundations or screw piles.

60' x 132' High Profile

110' x 108' Freestanding

60' x 168' Freestanding

90' x 204' Freestanding

40' x 48' Pickup and Backhoe Storage

Loading Dock

40' x 108' Freestanding