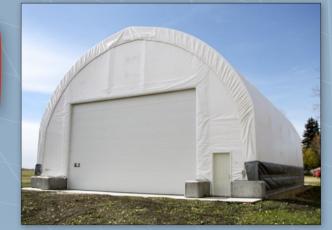

#### Freestanding & High Profile

**Diamond Shelters** Freestanding models are available from 19' to 160' wide. **Diamond Shelters** High Profile models are available from 19' to 120' wide.

They are typically mounted on concrete foundations or screw piles.

#### **Diamond Shelters** Ponywall models are available from 32' wide to 60' wide.

They typically are mounted on concrete walls. However, the 32'-40' shelters can be mounted on a wooden wall.

50' x 100' Freestanding