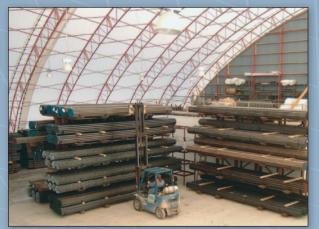

### **Open Space**

At widths up to 160', **Diamond Shelters** are well suited for large operations in:

- Agriculture
- Manufacturing
- Warehousing

**Diamond Shelters** provide an affordable alternative to conventional buildings.

#### Leaders in Innovation for Agricultural, Commercial, and Industrial Sectors

Welded Truss rafter systems in **Diamond Shelters** produce a wide open space, valued in warehousing and manufacturing design.