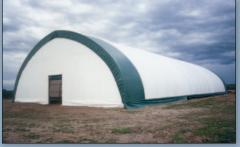

#### Freestanding & High Profile

**Diamond Shelters** Freestanding models are available from 19' to 160' wide. **Diamond Shelters** High Profile models are available from 19' to 120' wide.

They are typically mounted on concrete foundations or screw piles.

### **Open Space**

At widths up to 160', **Diamond Shelters** are well suited for large operations in:

- Agriculture
- Manufacturing
- Warehousing

**Diamond Shelters** provide an affordable alternative to conventional buildings.