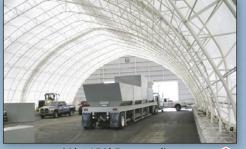

## Diamond Shelters Ideal For Storage of Any Kind

#### Freestanding & High Profile

**Diamond Shelters** Freestanding models are available from 19' to 160' wide. **Diamond Shelters** High Profile models are available from 19' to 120' wide.

They are typically mounted on concrete foundations or screw piles.