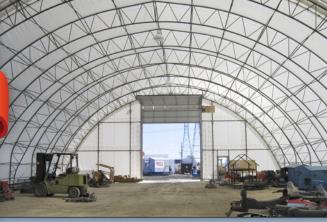

#### Leaders in Innovation for Agricultural, Commercial, and Industrial Sectors

Welded Truss rafter systems in **Diamond Shelters** produce a wide open space, valued in warehousing and manufacturing design.

#### Quality Construction

- All Diamond Shelter Welded Truss frames are constructed of hollow structural tube with yield and tensile strengths that allow them to withstand heavier stress loads. All frames are engineered to meet requirements of the National Building Code.
- All models are available with 8, 10' or 12' rafter spacing. Spacing required will depend on wind, rain and snow loads at building site.
- All rafters and cross bracing have easy to assemble bolt together joints.
- Truss end frame poles withstand higher wind loads.