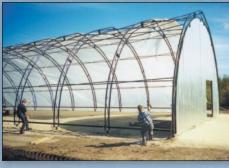

#### Freestanding & High Profile

**Diamond Shelters** Freestanding models are available from 19' to 160' wide. **Diamond Shelters** High Profile models are available from 19' to 120' wide.

They are typically mounted on concrete foundations or screw piles.

### **19' to 160' Welded Truss Models**

All specifications subject to change without notice.

8

All Models of **Diamond Shelters** can be built to the length that best suits your needs.