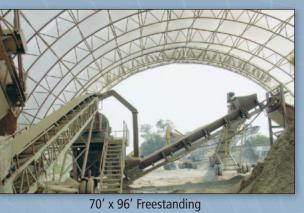

### **Open Space**

At widths up to 160', **Diamond Shelters** are well suited for large operations in:

- Agriculture
- Manufacturing
- Warehousing

**Diamond Shelters** provide an affordable alternative to conventional buildings.