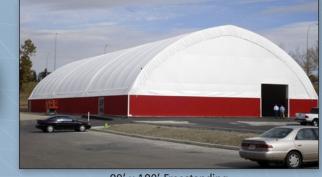

#### Freestanding & High Profile

**Diamond Shelters** Freestanding models are available from 19' to 160' wide. **Diamond Shelters** High Profile models are available from 19' to 120' wide.

They are typically mounted on concrete foundations or screw piles.

#### **Diamond Shelters** Ponywall models are available from 32' wide to 60' wide.

They typically are mounted on concrete walls. However, the 32'-40' shelters can be mounted on a wooden wall.

50' x 100' Freestanding