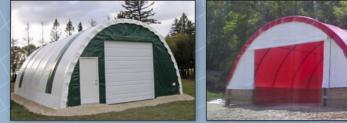

ipg intertape polymer group™

For smaller sizes of **Diamond Shelters**, see our Single Hoop brochure.

- At Diamond Shelters quality is a tradition.
- We have been manufacturing shelters since 1989.
- Single Hoop models from 15' to 38' wide.
- Welded Truss shelters available in widths from 19' to 160' wide.
- Custom widths and unique features are our specialty.
- Technical support is available from our sales and engineering staff.
- Diamond Shelters are manufactured by Dueck's Mechanical Inc., a company certified to CSA standards W47.1 & A660.
- Manufactured in Canada.