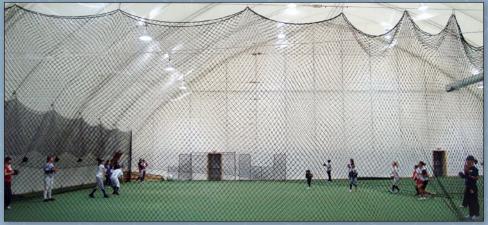

60' x 336' Freestanding Grain Storage

50' Insulated Wood Workshop

110' Dairy Freestall

120' x 132' Freestanding Baseball Practice Facility

70' x 120' High Profile Arena

Custom 46' High Profile

80' x 150' Freestanding