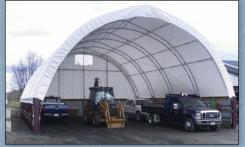

#### Freestanding & High Profile

**Diamond Shelters** Freestanding models are available from 19' to 160' wide. **Diamond Shelters** High Profile models are available from 19' to 120' wide.

They are typically mounted on concrete foundations or screw piles.

### **Open Space**

At widths up to 160', **Diamond Shelters** are well suited for large operations in:

- Agriculture
- Manufacturing
- Warehousing

**Diamond Shelters** provide an affordable alternative to conventional buildings.