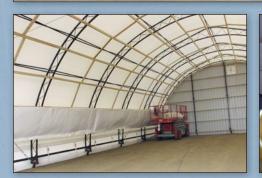

#### Quality Construction

- All Diamond Shelter Welded Truss frames are constructed of hollow structural tube with yield and tensile strengths that allow them to withstand heavier stress loads. All frames are engineered to meet requirements of the National Building Code.
- All models are available with 8, 10' or 12' rafter spacing. Spacing required will depend on wind, rain and snow loads at building site.
- All rafters and cross bracing have easy to assemble bolt together joints.
- Truss end frame poles withstand higher wind loads.

#### Durable Covers

- All Diamond
  Shelter covers are top quality, North
   American made 12 oz. polyethylene fabric.
   D-rings are spaced every 18" and have double reinforced gussets.
- Optional Pipe & Ratchet Tie Down system.
- Our Pipe & Ratchet
  Tie Down system is
  standard on all 80' to
  160' wide Diamond
  Shelters.
- Flame retardant covers are also available.