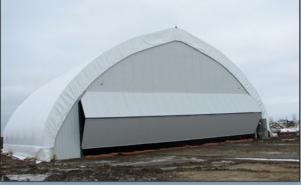

### Diamond Shelters Great Value For Large Operations

### **Open Space**

At widths up to 160', **Diamond Shelters** are well suited for large operations in:

- Agriculture
- Manufacturing
- Warehousing

**Diamond Shelters** provide an affordable alternative to conventional buildings.