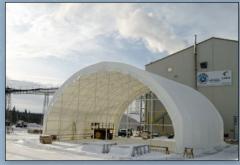

### **Open Space**

At widths up to 160', **Diamond Shelters** are well suited for large operations in:

- Agriculture
- Manufacturing
- Warehousing

**Diamond Shelters** provide an affordable alternative to conventional buildings.

#### Leaders in Innovation for Agricultural, Commercial, and Industrial Sectors

Welded Truss rafter systems in **Diamond Shelters** produce a wide open space, valued in warehousing and manufacturing design.