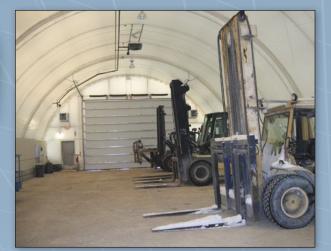

#### Freestanding & High Profile

**Diamond Shelters** Freestanding models are available from 19' to 160' wide. **Diamond Shelters** High Profile models are available from 19' to 120' wide.

They are typically mounted on concrete foundations or screw piles.

### **Open Space**

At widths up to 160', **Diamond Shelters** are well suited for large operations in:

- Agriculture
- Manufacturing
- Warehousing

**Diamond Shelters** provide an affordable alternative to conventional buildings.