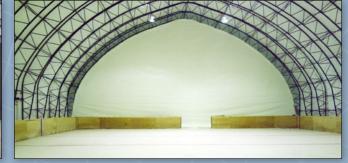

### **Open Space**

At widths up to 160', **Diamond Shelters** are well suited for large operations in:

- Agriculture
- Manufacturing
- Warehousing

**Diamond Shelters** provide an affordable alternative to conventional buildings.

#### Leaders in Innovation for Agricultural, Commercial, and Industrial Sectors

Welded Truss rafter systems in **Diamond Shelters** produce a wide open space, valued in warehousing and manufacturing design.