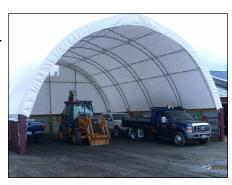

andard with a Pipe & Ratchet Tie Down System.
- **♦ Standard Color:** White.
- ♦ Main Cover Warranty: 10 year pro-rated.

- **♦ Options:** 
  - Main Cover Warranty: 15 year pro-rated.
  - Fire Rated Covers.
  - **Mesh Vents:** With or without flaps & hardware.
  - Multicolor Covers.
  - Colors: Silver, Red, Tan, Green, Blue and Translucent.
- Manufacturing innovative structures with quality being a tradition since 1989.
- Specializing in custom design and manufacturing.
- ♦ Technical support available from our sales and engineering staff.
- ♦ A growing dealer network committed to complete customer satisfaction.



#### Canada

1-888-240-5066 Toll Free

Toll Free ♦ 1-888-204-2102

**USA** 

1-204-348-2144

**1-204-348-2733** 

♦ info@DiamondShelters.net

Manufactured by Dueck's MECHANICAL



Ponywall 40' Welded Truss